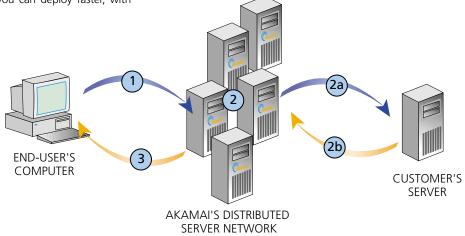

- End-user's request for Web site content is directed to Akamai's globally distributed network.
- 2. EdgeSuite automatically assembles dynamic and static content.
- An express connection requests dynamic HTML content or objects from the customer's server, as needed.
- 2b. Content from the customer's server is rapidly delivered to the Akamai network.
- 3. Assembled content is seamlessly delivered to the end-user.

# **How EdgeSuite Works**

Only Akamai EdgeSuite provides the industry's most sophisticated content assembly technology, together with a massive distributed server network that effectively eliminates the danger of crashing. The result? Exciting, fresh, personalized content that is seamlessly delivered to your customers. Akamai servers maintain close contact with your own, ensuring that your customers receive the most timely, targeted content available. EdgeSuite's intelligent routing technology directs each request to the optimal Akamai server, and then dynamically assembles the entire Web page on-the-fly—using the most refreshed HTML, embedded object, static and dynamic content available. You maintain total control of your content, including the ability to set cookies, personalize content and track and log users.