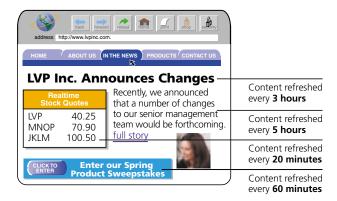

▲ EdgeSuite lets you establish how often each page element gets refreshed, and ensures that your end-users receive the most up-to-date content available.