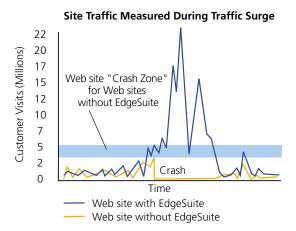

Sites using EdgeSuite scale to meet all capacity requirements, maximizing uptime and eliminating the danger of crashing.

#### MAXIMUM RELIABILITY AND SCALABILITY

Guaranteed Uptime: Akamai's global distributed server network assures maximum uptime and scalability, fully adjusting to meet your business and marketing needs.